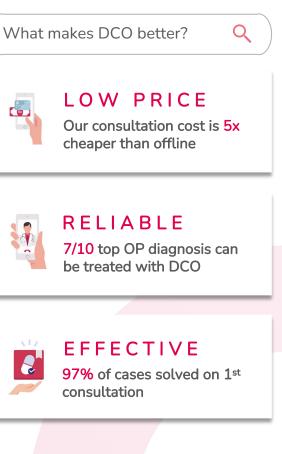

5x Cheaper than going offline visit

# 351k

Average cost saving per claim of DCO compared to offline

Link Your Benefits

Online Doctor Consultation

Digital Prescription

Rx

Medicine Delivery

0