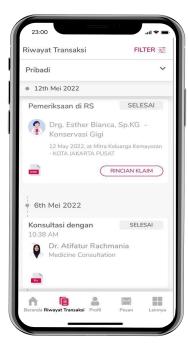

# HOSPITAL RECOMMENDATION

#### 23:00 ul 🕆 🔳 4 Rekomendasi RS Q O Rumah Nearest • Spesialisasi Dokter - Asuransi 1 - Tipe Faskes Mitra Keluarga Kelapa... Rumah Sakit Umum Kelapa Gading,... 🔮 2.7 km 😵 Ditanggung asuransimu\* Siloam Clinic Sunter Klinik Tanjung Priok,... ♀ 2.9 km 🚫 Ditanggung asuransimu\* + 5.0 **RS Royal Progress** Rumah Sakit Umum Tanjung Priok,... ♀ 3.1 km 😯 Ditanggung asuransimu\*