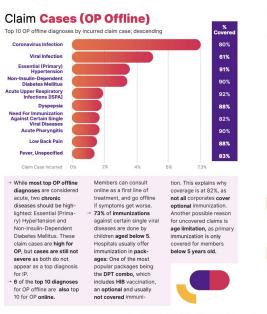

#### Average cost of International Classification of Diseases (ICD-10) in thousand IDR

| Diarrhoea and gastroenteritis of presumed infectious origin          | 111 | 5   | 74  |     |
|----------------------------------------------------------------------|-----|-----|-----|-----|
| Viral infection of unspecified site                                  | 149 |     |     | 711 |
| Acute nasopharyngitis [common cold]                                  | 124 | 318 |     |     |
| Acute pharyngitis                                                    | 117 |     | 663 |     |
| Acute upper respiratory infections of multiple and unspecified sites | 122 |     |     | 764 |
| Vasomotor and allergic rhinitis                                      | 134 | 295 |     |     |
| Dyspepsia                                                            | 127 |     |     | 735 |
| Other dermatitis                                                     | 135 |     | 607 |     |
| Myalgia                                                              | 123 | 448 |     |     |
| Fever of other and unknown origin                                    | 113 |     |     | 783 |