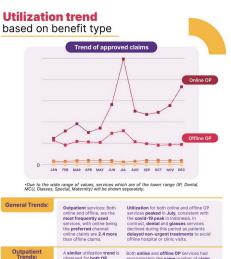

## **TPA - HOW WE USE THE DATA**

Corporate Health Insights

35 Corporate Health Insights by Halodoc - 2022

December)

A similar utilization trend is Both online and offline OP services had observed for both OP approximately the same number of claim services throughout the cases at the beginning of the year. year: When claim cases for However, a split direction was observed by online OP rise, claim cases the end of year: OP online saw a drastic for offline OP also rise - and increase in utilization compared to the vice versa (except for beginning of the period (Jan), while offline February, April, October and OP fell over the same period. This significant increase indicates growth in demand for online services over the past year.