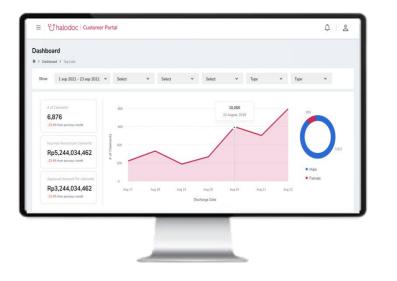

## **TPA - CUSTOMER PORTAL**

# REAL TIME MONITORING • SELF SERVICE MENUS • DATA VISUALIZATION

Management

Member Management

Management

Case Monitoring

Provider Management

Deposit Management

Report and Data Exchange

Integrate transaction data claims DIGITAL • CASHLESS • REIMBURSEMENT at one place

U