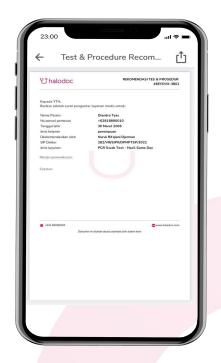

#### 23:00 Rujukan $\leftarrow$ rT-U halodoc Surat Rujukan Kode Rujukan: Tanggal: 21 April 2022 X40GNK-0834 Kepada Yang Terhormat, Nama drg. Rini Puspa Dewi Dokter Gigi Spesialisasi Mohon lakukan pemeriksaan lanjutan terhadap pasien dengan kondisi sebagai berikut: DINI IRAWATI, SH Nama Pasien Jenis Kelamin Perempuan Tangal Lahir 8 Maret 1980 Umur 42 Px mengalami nyeri pd giginya. Terasa sakit Catatan berdenyut scr tiba2, gigi terasa goyang. Konsultasi Dengan Drg. Karina Ismy Yunita 445/14446-Dinkes/196-SIP-I-Drg/VII/2018 Galatari 1 Sunt njuhan ni bisa digunakan untuk mendapatkan layanan non tunai di sunah sakit rekanan menurut pole kamu. 2. Tunjuhan kode njukas pada saat melakukan perdattaran di rumah saku. 1. Perjantena uhir leintada baya pengabatan akan menjuk pada skentuan pole dan kelenedaan mantaat kamu. www.haledoc.com 6 +6221 3110 6999 Dokumen ini dicetak secara ctomatis cleh sistem

# DIGITAL REFERRAL LETTER

For offline doctor visit

For offline lab test

Ϋ́